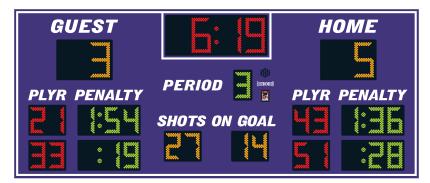

# **MODEL LX8850**

Indoor Hockey

| Dimensions   | Weight | Cabinet Material | Caption Height | Accent Material |
|--------------|--------|------------------|----------------|-----------------|
| 12 ft x 5 ft | 215 lb | Aluminum         | 5 in, 4 in     | 3 mil vinyl     |

| Digit Height | Indicator Size | Digit Colors          | Electrical        |
|--------------|----------------|-----------------------|-------------------|
| 12 in, 9 in  | N/A            | Amber, Red, and Green | 2.7 Amps, 120 VAC |

### **DIGITS / INDICATORS**

Guest Points, Home Points, and Period Clock digits are 12 inches tall, while all other digits are 9 inches tall. Digits and indicators are formed from matrices of super-bright, long-lasting, energy-efficient LEDs (Light Emitting Diodes). Standard LED colors for this scoreboard are amber, red, and green. Our LED assemblies are protected by aluminum masks that allow the hard epoxy shells of the LEDs to be exposed for maximum viewing angles.